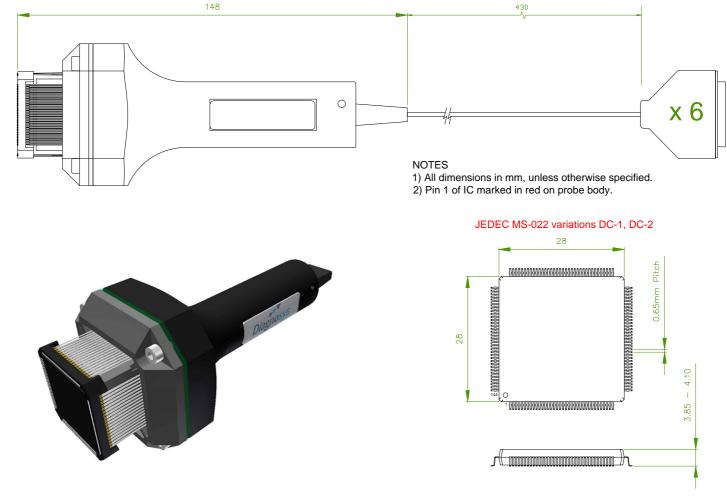

# QFP Test Interface 144 pin 0.65mm pitch Sales Part No. CLIP 41-0320

Page 1 of 2 Issue 2 02/06/2014

#### Step 1

Position the test interface onto the body of the device to be tested, noting the orientation of pin 1 (shown in RED on the interface and the marking on the corner of the IC). There should be little resistance when the base of the interface is lowered onto the IC and at this point the microprobes must not be making any contact with the device. Ensure that the interface is sitting squarely on the device and that it is perpendicular to the PCB.

#### **Features**

- achieves the best combination of reliability, repeatability, and user-friendliness;
- enhanced serviceability due to the modular design and quick change harnessing;
- high contact pressure at probe tip, for repeatable and reliable contact;
- high reliability and long life interchangeable microprobes;
- sweeping action gold plated contacts, for reliable contact and low ohmic resistance of interconnections;
- high current rating (for single channel, in ambient air with 70°F [20°C]): 1.5A
- impact, solvent and temperature resistant plastics, with low friction;
- wide range of operating temperatures (commercial): [0°C to +70°C]
- clear markings on the body, indicating Pin 1 of IC being tested, to prevent probing the wrong way round;
- packaged in a hard wearing, high resistance to damage Polypropylene case with foam insets, the Test Interface can whitstanding high impact in transit.
- case can be used for safe storage when the Test Interface is not in use, and subsequent transport.